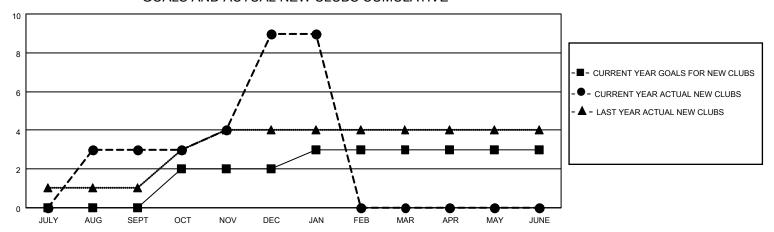

## GOALS AND ACTUAL NEW CLUBS CUMULATIVE

## MONTHLY MEMBERSHIP PROGRESS REPORT

**LOCATION REP OF BANGLADESH** 

District 315B4

| Clubs         |               |             |               | Members               |                       |                         |                                                    |  |
|---------------|---------------|-------------|---------------|-----------------------|-----------------------|-------------------------|----------------------------------------------------|--|
|               | RESULTS FOR   | R 2020-2021 |               | RESULTS FOR 2020-2021 |                       |                         |                                                    |  |
| QUARTER       | NEW CLUB GOAL | NEW CLUBS   | DROPPED CLUBS | QUARTER MEMB          | ER GROWTH NET<br>GOAL | MEMBER GROWTH<br>ACTUAL | DROPPED<br>MEMBERS ACTUAL<br>(including transfers) |  |
| JULY/AUG/SEPT | 0             | 3           | 0             | JULY/AUG/SEPT         | 15                    | 113                     | 24                                                 |  |
| OCT/NOV/DEC   | 2             | 6           | 0             | OCT/NOV/DEC           | 30                    | 294                     | 128                                                |  |
| JAN/FEB/MAR   | 1             | 0           | 0             | JAN/FEB/MAR           | 30                    | 27                      | 4                                                  |  |
| APR/MAY/JUNE  | 0             | 0           | 0             | APR/MAY/JUNE          | 25                    | 0                       | 0                                                  |  |