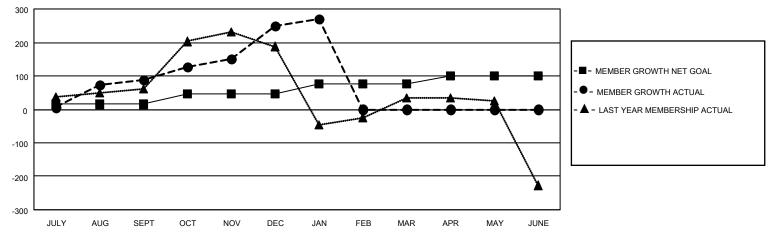

## GOALS AND ACTUAL MEMBERS CUMULATIVE

| DROPPED CLUBS: 0 |     | 54 CLUBS OF 89 ADDED 1 OR MORE<br>NEW MEMBERS | GENDER DISTRIBUTION  MALE 2,275 (81.11%) |              |       |
|------------------|-----|-----------------------------------------------|------------------------------------------|--------------|-------|
| DROPPED MEMBERS  |     |                                               | FEMALE                                   | 530 (18.89%) |       |
| DECEASED         | 7   | CLICK HERE FOR CUMULATIVE                     | TOTAL FAMILY UNIT MEMBERS                |              | 1,016 |
| CLUB CANCELLED   | 0   | MEMBERSHIP DATA                               |                                          |              | 681   |
| OTHER 149        |     |                                               | FAMILY MEMBERS PAYING HALF               |              | 001   |
| TOTAL            | 156 |                                               |                                          |              |       |

## MONTHLY MEMBERSHIP PROGRESS REPORT

**LOCATION REP OF BANGLADESH** 

District 315B4

| Clubs         |               |             |               | Members               |                       |                         |                                                    |  |
|---------------|---------------|-------------|---------------|-----------------------|-----------------------|-------------------------|----------------------------------------------------|--|
|               | RESULTS FOR   | R 2020-2021 |               | RESULTS FOR 2020-2021 |                       |                         |                                                    |  |
| QUARTER       | NEW CLUB GOAL | NEW CLUBS   | DROPPED CLUBS | QUARTER MEMB          | ER GROWTH NET<br>GOAL | MEMBER GROWTH<br>ACTUAL | DROPPED<br>MEMBERS ACTUAL<br>(including transfers) |  |
| JULY/AUG/SEPT | 0             | 3           | 0             | JULY/AUG/SEPT         | 15                    | 113                     | 24                                                 |  |
| OCT/NOV/DEC   | 2             | 6           | 0             | OCT/NOV/DEC           | 30                    | 294                     | 128                                                |  |
| JAN/FEB/MAR   | 1             | 0           | 0             | JAN/FEB/MAR           | 30                    | 27                      | 4                                                  |  |
| APR/MAY/JUNE  | 0             | 0           | 0             | APR/MAY/JUNE          | 25                    | 0                       | 0                                                  |  |